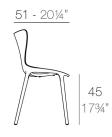

# **LOVE CHAIR**

### **Description**

Made from polypropylene and reinforced with fiberglass manufactured by gas injection. Stackable . Available in various colors. Suitable for indoor and outdoor use.

#### Weight

4.47 Kg