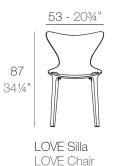

# **LOVE CHAIR**

### **Description**

Made from polypropylene and reinforced with fiberglass manufactured by gas injection. Stackable . Available in various colors. Suitable for indoor and outdoor use.

#### Weight

4.47 Kg