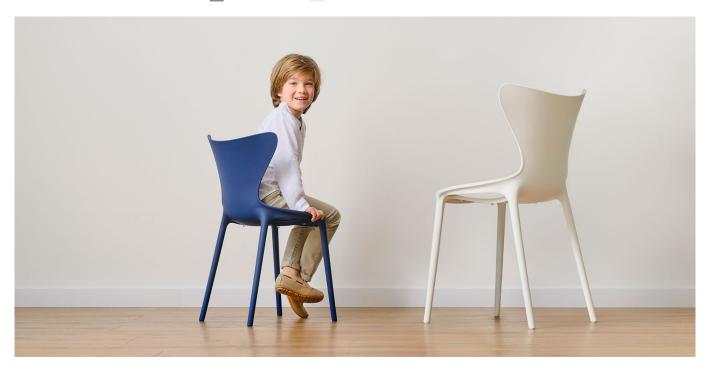

### By Eugeni Quitllet

This collection is designed by Eugeni Quitllet and inspired by the concept of love, a feeling that involves body and soul, invisible to the human eye, but a wondeful embellisher of everything that surround us. The injection manufacturing technique allows each piece to have its own personality, through simple and curved silhouettes, which fit in an organic and natural way; this collection is suitable for both indoor and exterior spaces.

### **Description**

Made from polypropylene and reinforced with fiberglass manufactured by gas injection. Stackable . Available in various colors. Suitable for indoor and outdoor use.

Weight

2.44 Kg

43 - 16¾" 41 - 16¼"