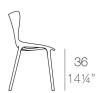

### **Description**

Made from polypropylene and reinforced with fiberglass manufactured by gas injection. Stackable . Available in various colors. Suitable for indoor and outdoor use.

Weight

2.44 Kg

43 - 16¾" 41 - 16¼"