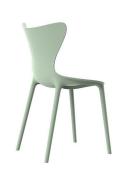

# **LOVE MINI CHAIR**

### By Eugeni Quitllet

This collection is designed by Eugeni Quitllet and inspired by the concept of love, a feeling that involves body and soul, invisible to the human eye, but a wondeful embellisher of everything that surround us. The injection manufacturing technique allows each piece to have its own personality, through simple and curved silhouettes, which fit in an organic and natural way; this collection is suitable for both indoor and exterior spaces.

### **Description**

Made from polypropylene and reinforced with fiberglass manufactured by gas injection. Stackable . Available in various colors. Suitable for indoor and outdoor use.

Weight

2.44 Kg

43 - 16¾" 41 - 16¼"