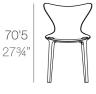

### **Description**

Made from polypropylene and reinforced with fiberglass manufactured by gas injection. Stackable . Available in various colors. Suitable for indoor and outdoor use.

Weight

2.44 Kg

43 - 16¾" 41 - 16¼"