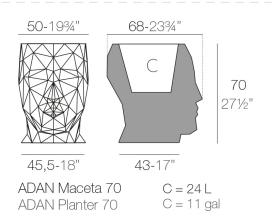

# ADAN PLANTER 49x68x70

### Description

Pot made of polyethylene resin by rotational moulding. 100% Recyclable. Item suitable for indoor and outdoor use. Available in different finishes.

## Weight

10.02 Kg