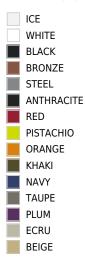

## LACQUERED

Ref. 49060F

Lacquered Polyethylene

| WHITE      |
|------------|
| BLACK      |
| BRONZE     |
| STEEL      |
| ANTHRACITE |
| RED        |
| PISTACHIO  |
| ORANGE     |
| KHAKI      |
| NAVY       |
| TAUPE      |
| PLUM       |
| ECRU       |
| BEIGE      |
| CHAMPANY   |
|            |