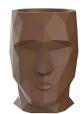

# ADAN PLANTER 49x68x70

## **By Teresa Sapey**

Teresa Sapey surprises us with her creations, this time through the ADAN Collection for Vondom, an item with a lot of personality, and a shape which is faceted, like that of a diamond. More than objects, they are multifunctional architecture pieces, since besides being used as vases they can be used as seats, flower pots, auxiliary tables... They are lifestyle objects that create a stir, fitting in with any style and are made of materials that allow for both outdoor and indoor use.

### Description

Pot made of polyethylene resin by rotational moulding. 100% Recyclable. Item suitable for indoor and outdoor use. Available in different finishes.