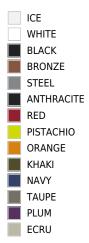

## LACQUERED

Ref. 49060F

Lacquered Polyethylene

| WHITE      |
|------------|
| BLACK      |
| BRONZE     |
| STEEL      |
| ANTHRACITE |
| RED        |
| PISTACHIO  |
| ORANGE     |
| KHAKI      |
| NAVY       |
| TAUPE      |
| PLUM       |
| ECRU       |
| BEIGE      |
| CHAMPANY   |
|            |